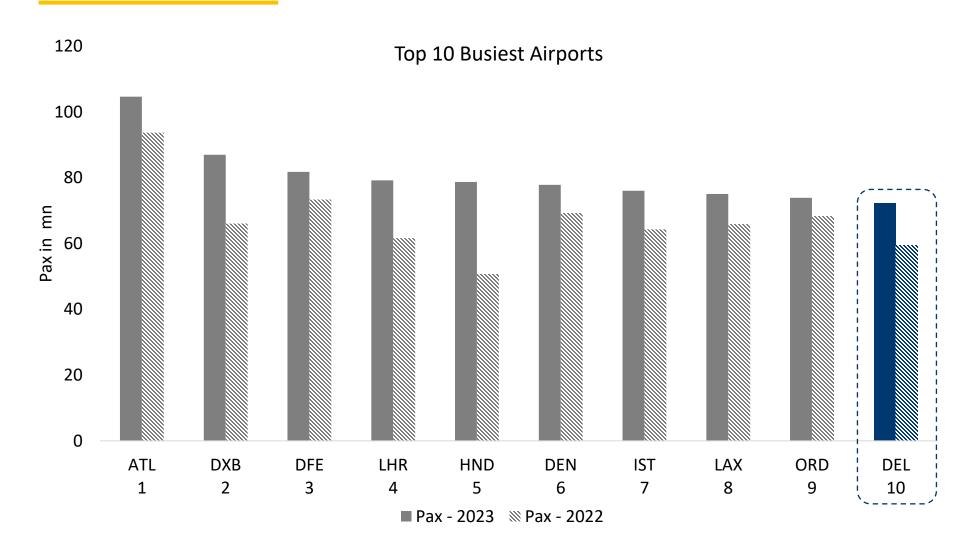

#### Indira Gandhi International Airport (IGIA) - New Delhi

Gateway to India

DIAL – the largest and busiest airport in India – is emerging as a leading aviation hub in South Asia and acting as base for India's two major Carriers – Indigo and Air India

Concession period **30 + 30 Years**Remaining life **42 years** 

Passenger capacity of **100 mn**Maximum capacity **140 mn** 

73.7 mn passenger traffic in FY2024

**~230 acres** for commercial property development

**1.8 mtpa** of cargo handling capacity expandable to **2.3 mtpa** 

**149** destinations connected:

Domestic: **79**International: **70**<sup>4</sup>

**3** terminals; **4** runways – Highest number of runways in India & first ever elevated dual taxiway

FY24 Indian aviation market share c.20%<sup>3</sup>; accounted for 28% of international tourists<sup>2</sup>

Transfer pax grew from ~ 4% to present ~ 25%

#### **Significant Improvement in all KPIs**

- > Consistently awarded with ACI-ASQ Best Airport Award for Six years in a row
- ➤ Winning Skytrax Best Airport in India & South Asia Award for Six years in a row