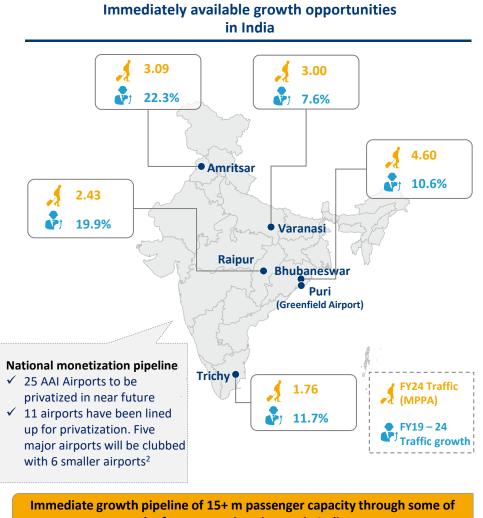

## the fastest growing airports in India

- 1. Total capacity across multiple airports in 2018
- 2. 6 smaller airports are Jharsuguda, Gaya, Kushinagar, Kangra, Tirupati and Jhalgaon