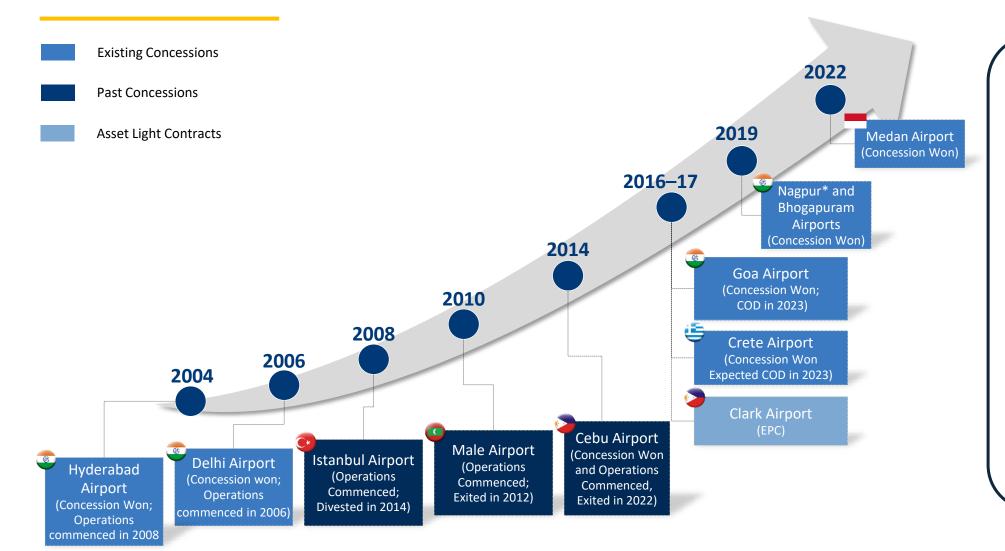

#### **Portfolio of World Class Assets**

Faster ramp-up expected given old airports with existing traffic to be closed post COD of new airports

|                                                 | AND DESCRIPTION OF THE PARTY OF |                | A STATE OF THE PARTY OF THE PAR |                                                                                 |                                         | THE PERSON       |                   |                                                                                                                                  |                  |
|-------------------------------------------------|--------------------------------------------------------------------------------------------------------------------------------------------------------------------------------------------------------------------------------------------------------------------------------------------------------------------------------------------------------------------------------------------------------------------------------------------------------------------------------------------------------------------------------------------------------------------------------------------------------------------------------------------------------------------------------------------------------------------------------------------------------------------------------------------------------------------------------------------------------------------------------------------------------------------------------------------------------------------------------------------------------------------------------------------------------------------------------------------------------------------------------------------------------------------------------------------------------------------------------------------------------------------------------------------------------------------------------------------------------------------------------------------------------------------------------------------------------------------------------------------------------------------------------------------------------------------------------------------------------------------------------------------------------------------------------------------------------------------------------------------------------------------------------------------------------------------------------------------------------------------------------------------------------------------------------------------------------------------------------------------------------------------------------------------------------------------------------------------------------------------------------|----------------|--------------------------------------------------------------------------------------------------------------------------------------------------------------------------------------------------------------------------------------------------------------------------------------------------------------------------------------------------------------------------------------------------------------------------------------------------------------------------------------------------------------------------------------------------------------------------------------------------------------------------------------------------------------------------------------------------------------------------------------------------------------------------------------------------------------------------------------------------------------------------------------------------------------------------------------------------------------------------------------------------------------------------------------------------------------------------------------------------------------------------------------------------------------------------------------------------------------------------------------------------------------------------------------------------------------------------------------------------------------------------------------------------------------------------------------------------------------------------------------------------------------------------------------------------------------------------------------------------------------------------------------------------------------------------------------------------------------------------------------------------------------------------------------------------------------------------------------------------------------------------------------------------------------------------------------------------------------------------------------------------------------------------------------------------------------------------------------------------------------------------------|---------------------------------------------------------------------------------|-----------------------------------------|------------------|-------------------|----------------------------------------------------------------------------------------------------------------------------------|------------------|
| Airport / % GMR stake                           | DIAL<br>(64% <sup>8</sup> )                                                                                                                                                                                                                                                                                                                                                                                                                                                                                                                                                                                                                                                                                                                                                                                                                                                                                                                                                                                                                                                                                                                                                                                                                                                                                                                                                                                                                                                                                                                                                                                                                                                                                                                                                                                                                                                                                                                                                                                                                                                                                                    | GHIAL<br>(74%) | MOPA<br>(100%) <sup>6</sup>                                                                                                                                                                                                                                                                                                                                                                                                                                                                                                                                                                                                                                                                                                                                                                                                                                                                                                                                                                                                                                                                                                                                                                                                                                                                                                                                                                                                                                                                                                                                                                                                                                                                                                                                                                                                                                                                                                                                                                                                                                                                                                    | Medan<br>(49%)                                                                  | Mactan Cebu<br>(33.3%)⁵                 | Bidar<br>(n/a%)¹ | Nagpur<br>(100%)² | Bhogapuram<br>(100%) <sup>6</sup>                                                                                                | Crete<br>(21.6%) |
| Base city                                       | Delhi                                                                                                                                                                                                                                                                                                                                                                                                                                                                                                                                                                                                                                                                                                                                                                                                                                                                                                                                                                                                                                                                                                                                                                                                                                                                                                                                                                                                                                                                                                                                                                                                                                                                                                                                                                                                                                                                                                                                                                                                                                                                                                                          | Hyderabad      | Goa                                                                                                                                                                                                                                                                                                                                                                                                                                                                                                                                                                                                                                                                                                                                                                                                                                                                                                                                                                                                                                                                                                                                                                                                                                                                                                                                                                                                                                                                                                                                                                                                                                                                                                                                                                                                                                                                                                                                                                                                                                                                                                                            | Medan                                                                           | Cebu                                    | Bidar            | Nagpur            | Visakhapatnam                                                                                                                    | Kastelli         |
| FY2024 Pax (mn)                                 | 73.7                                                                                                                                                                                                                                                                                                                                                                                                                                                                                                                                                                                                                                                                                                                                                                                                                                                                                                                                                                                                                                                                                                                                                                                                                                                                                                                                                                                                                                                                                                                                                                                                                                                                                                                                                                                                                                                                                                                                                                                                                                                                                                                           | 25.0           | 4.4                                                                                                                                                                                                                                                                                                                                                                                                                                                                                                                                                                                                                                                                                                                                                                                                                                                                                                                                                                                                                                                                                                                                                                                                                                                                                                                                                                                                                                                                                                                                                                                                                                                                                                                                                                                                                                                                                                                                                                                                                                                                                                                            | 7.3 <sup>(3)</sup>                                                              | 10.4 <sup>5.1</sup>                     | n/a              | 2.8               | n/a                                                                                                                              | n/a              |
| 10 Years <sup>7</sup> Pax CAGR                  | 7.2%                                                                                                                                                                                                                                                                                                                                                                                                                                                                                                                                                                                                                                                                                                                                                                                                                                                                                                                                                                                                                                                                                                                                                                                                                                                                                                                                                                                                                                                                                                                                                                                                                                                                                                                                                                                                                                                                                                                                                                                                                                                                                                                           | 11.2%          | n/a                                                                                                                                                                                                                                                                                                                                                                                                                                                                                                                                                                                                                                                                                                                                                                                                                                                                                                                                                                                                                                                                                                                                                                                                                                                                                                                                                                                                                                                                                                                                                                                                                                                                                                                                                                                                                                                                                                                                                                                                                                                                                                                            | n/a                                                                             | n/a                                     | n/a              | 8.3%              | n/a                                                                                                                              | n/a              |
| 10 Years <sup>7</sup> Cargo CAGR                | 5.2%                                                                                                                                                                                                                                                                                                                                                                                                                                                                                                                                                                                                                                                                                                                                                                                                                                                                                                                                                                                                                                                                                                                                                                                                                                                                                                                                                                                                                                                                                                                                                                                                                                                                                                                                                                                                                                                                                                                                                                                                                                                                                                                           | 5.6%           | n/a                                                                                                                                                                                                                                                                                                                                                                                                                                                                                                                                                                                                                                                                                                                                                                                                                                                                                                                                                                                                                                                                                                                                                                                                                                                                                                                                                                                                                                                                                                                                                                                                                                                                                                                                                                                                                                                                                                                                                                                                                                                                                                                            | n/a                                                                             | n/a                                     | n/a              | 3.8%              | n/a                                                                                                                              | n/a              |
| Concession awarded year / COD                   | 2006                                                                                                                                                                                                                                                                                                                                                                                                                                                                                                                                                                                                                                                                                                                                                                                                                                                                                                                                                                                                                                                                                                                                                                                                                                                                                                                                                                                                                                                                                                                                                                                                                                                                                                                                                                                                                                                                                                                                                                                                                                                                                                                           | 2008           | 2016                                                                                                                                                                                                                                                                                                                                                                                                                                                                                                                                                                                                                                                                                                                                                                                                                                                                                                                                                                                                                                                                                                                                                                                                                                                                                                                                                                                                                                                                                                                                                                                                                                                                                                                                                                                                                                                                                                                                                                                                                                                                                                                           | 2021                                                                            | 2014                                    | 2020             | Awaited           | 2020                                                                                                                             | 2017             |
| Remaining life (assuming renewal of concession) | 42y                                                                                                                                                                                                                                                                                                                                                                                                                                                                                                                                                                                                                                                                                                                                                                                                                                                                                                                                                                                                                                                                                                                                                                                                                                                                                                                                                                                                                                                                                                                                                                                                                                                                                                                                                                                                                                                                                                                                                                                                                                                                                                                            | 44y            | 54y                                                                                                                                                                                                                                                                                                                                                                                                                                                                                                                                                                                                                                                                                                                                                                                                                                                                                                                                                                                                                                                                                                                                                                                                                                                                                                                                                                                                                                                                                                                                                                                                                                                                                                                                                                                                                                                                                                                                                                                                                                                                                                                            | 23y                                                                             | n/a                                     | 9у               | n/a               | 40y                                                                                                                              | 30y<br>from COD  |
| Max capacity (mpax)                             | 119                                                                                                                                                                                                                                                                                                                                                                                                                                                                                                                                                                                                                                                                                                                                                                                                                                                                                                                                                                                                                                                                                                                                                                                                                                                                                                                                                                                                                                                                                                                                                                                                                                                                                                                                                                                                                                                                                                                                                                                                                                                                                                                            | 80             | 33                                                                                                                                                                                                                                                                                                                                                                                                                                                                                                                                                                                                                                                                                                                                                                                                                                                                                                                                                                                                                                                                                                                                                                                                                                                                                                                                                                                                                                                                                                                                                                                                                                                                                                                                                                                                                                                                                                                                                                                                                                                                                                                             | n/a                                                                             | 28                                      | n/a              | n/a               | 40                                                                                                                               | 15               |
| Land available                                  | 230 acres                                                                                                                                                                                                                                                                                                                                                                                                                                                                                                                                                                                                                                                                                                                                                                                                                                                                                                                                                                                                                                                                                                                                                                                                                                                                                                                                                                                                                                                                                                                                                                                                                                                                                                                                                                                                                                                                                                                                                                                                                                                                                                                      | 1,400 acres    | 232 acres                                                                                                                                                                                                                                                                                                                                                                                                                                                                                                                                                                                                                                                                                                                                                                                                                                                                                                                                                                                                                                                                                                                                                                                                                                                                                                                                                                                                                                                                                                                                                                                                                                                                                                                                                                                                                                                                                                                                                                                                                                                                                                                      | n/a                                                                             | 11 acres                                | n/a              | n/a               | 294 acres                                                                                                                        | 10 acres         |
| % revenue sharing / concession fee              | 45.99%                                                                                                                                                                                                                                                                                                                                                                                                                                                                                                                                                                                                                                                                                                                                                                                                                                                                                                                                                                                                                                                                                                                                                                                                                                                                                                                                                                                                                                                                                                                                                                                                                                                                                                                                                                                                                                                                                                                                                                                                                                                                                                                         | 4.0%           | 36.99%;<br>2 year<br>moratorium                                                                                                                                                                                                                                                                                                                                                                                                                                                                                                                                                                                                                                                                                                                                                                                                                                                                                                                                                                                                                                                                                                                                                                                                                                                                                                                                                                                                                                                                                                                                                                                                                                                                                                                                                                                                                                                                                                                                                                                                                                                                                                | 19% gross revenue<br>share + 2.5% of aero<br>revenue + US\$207m<br>over 8 years | Upfront<br>fees of<br>US\$320m +<br>VAT | Cost plus        | 14.49%            | FY35 domestic <sup>4</sup> - INR303<br>/ pax;<br>FY35 international <sup>4</sup> -<br>INR606 / pax;<br><b>10 year moratorium</b> | n/a              |

- 1. Contracted by GHIAL (Hyderabad Airport)
- 2. Supreme Court upholds Bombay High Court's judgement granting of concession rights of Nagpur Airport to GMR
- 4. Moratorium till FY35, FY35 base figures provided and inflation adjusted fee from FY36
- 5. Business has been divested with 6.67% already been transferred and the remaining 33.33% to be transferred
- by Oct'24. GMR will continue to operate as the Technical Services Provider until Dec'26; 5.1 Traffic data from Apr'22 to Mar'23
- To change basis equity conversion of NIIF's current investment which is in the form of CCDs and can be converted into equity of up to 49% stake
- 8. Signed agreement to purchase 10% stake from Fraport as per Corporate announcement dated 9 Sep'24.
- Operational