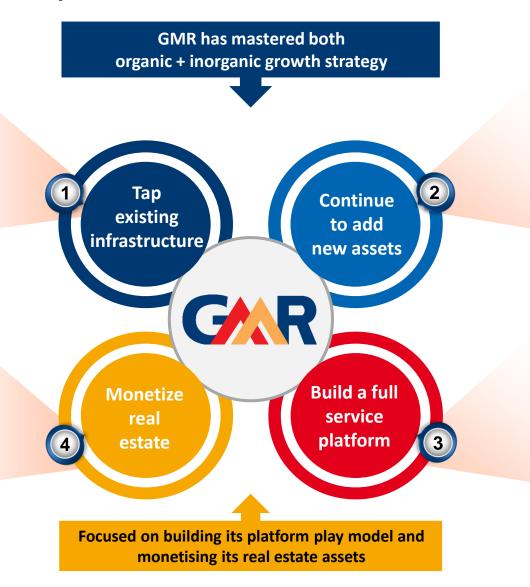

## Transitioned into a full service airports operator with well-defined strategies in place

- Substantial headroom for growth in all airports post expansion with a potential to serve as regional hubs
- Meeting incremental demands through smart aero-cities / existing
   IT infra

- Proven track record of monetising high quality assets with marquee client base
- Healthy mix of development vs rental portfolio
- Focus on partial self-development to minimize risk and participate in future value maximization of prime airport commercial land

- Bidding for new airport concessions in key emerging markets
- Proven track record and ADP partnership positions GIL favourably

- Strengthen adjacencies across the airports value chain
- Create asset light platform to reduce revenue and tax leakages, increase economies of scale and improve efficiency
- Scale the platform across owned and network opportunities