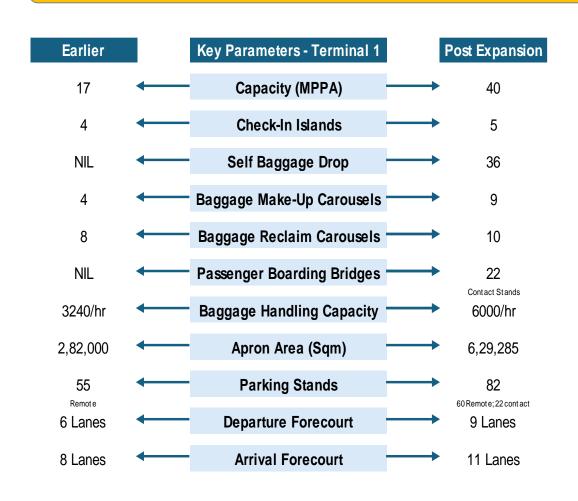

#### **Delhi Airport – Recent Expansion**

#### Post expansion the capacity increased from 66mn to 100mn