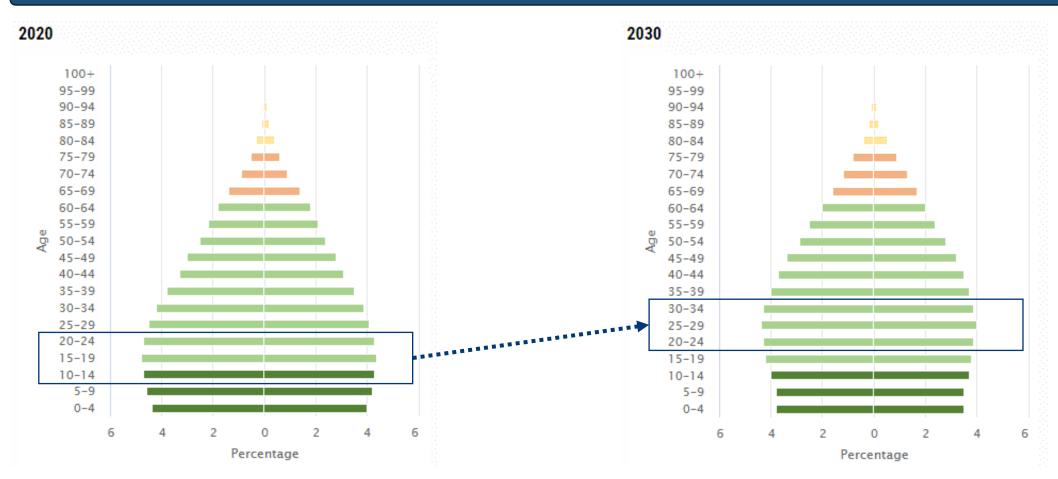

#### **Macro Factors Favourable to GMR Airports**

India's population profile is expected to move towards consuming/spending groups by 2030 vs studying groups in 2020

Source: UN Economic and Social Commission for Asia and the Pacific