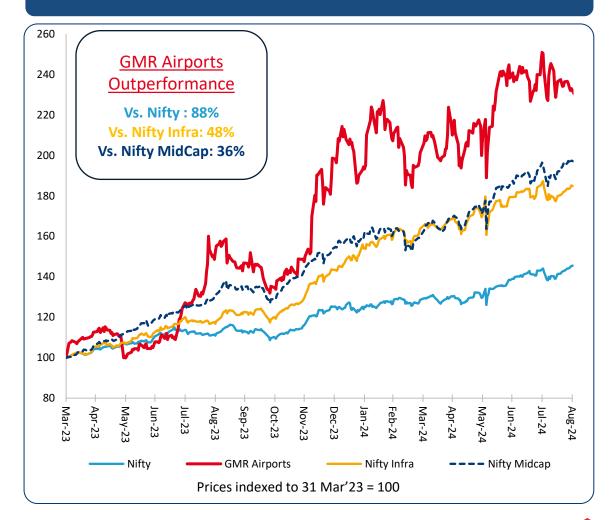

#### **Market Rewarding GMR Airport's Efforts**

<sup>&</sup>lt;sup>1</sup> Corporate Announcement dated 25 Oct'23 <sup>2</sup> Corporate Announcement dated 9 Sep'24. Stake acquisition subject to approvals