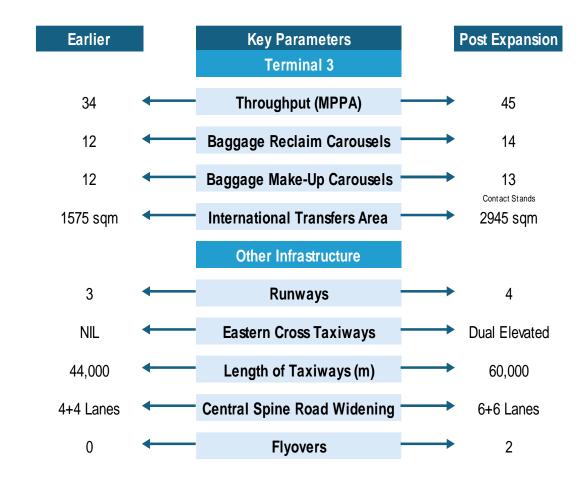

**1.8 mtpa** of cargo handling capacity expandable to **2.3 mtpa** 

**149** destinations connected:

Domestic: **79**International: **70**<sup>4</sup>

**3** terminals; **4** runways – Highest number of runways in India & first ever elevated dual taxiway