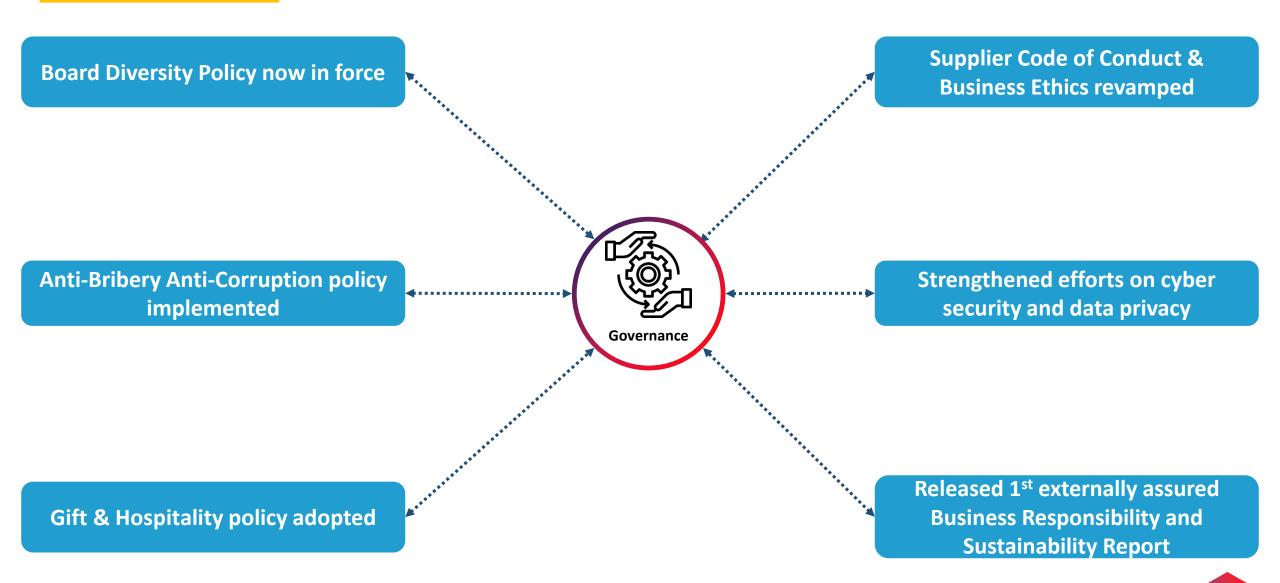

airports to achieve Level 5 accreditation
- GHIAL: Level 4+ accreditation
- Mopa (Goa): Level 3+ by 2027

100% Clean Electricity at DIAL and GHIAL

Significant Reduction in Carbon Emissions and Noise

Innovative Initiatives such as Taxi-Bots and Eastern Cross Taxiway

Zero Liquid Discharge Facilities and Integrated Solid Waste Management System at DIAL, GHIAL and Mopa (Goa)

**Environment** 

#### **Accelerating our ESG Journey**



Social **Training on multiple aspects Human Rights Issues included in** imparted to employees, workers **Code of Business Conduct & Ethics** and security staff **CSR Activities** • >1.4 lakh people positively impacted • FY24 Investments worth INR 19.86 Crs • >90% of beneficiaries from vulnerable

/ marginalized groups

#### **Accelerating our ESG Journey**





Thank Houl