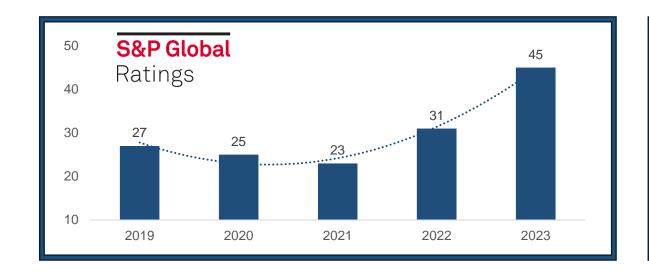

#### **ESG Ratings - Performance**

Continuous Improvement across ESG Ratings, given the constant focus on from leadership and implementation across the assets