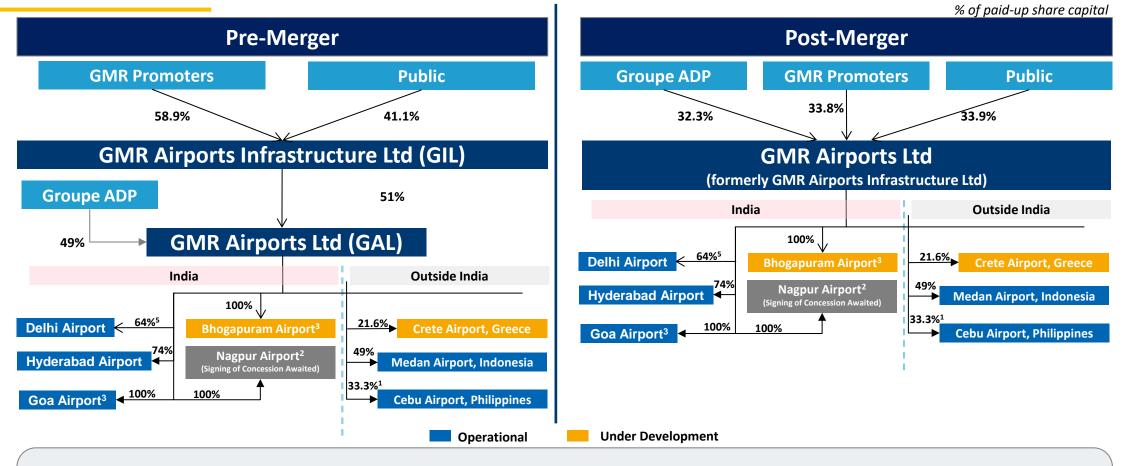

#### **Corporate Structure Further Streamlined**

#### Merger Completed

- Merger complete in Jul'24<sup>4</sup>
- GMR Promoters continue to remain as the single largest shareholders and retain management control
- Minority shareholders of erstwhile GIL move closer to the Airport Assets & Cash Flows

<sup>1.</sup> Business has been divested with 6.67% already been transferred and the remaining 33.33% to be transferred by Oct'24. GMR will continue to operate as the Technical Services Provider until Dec'26; 2. Supreme Court has upholded Bombay High Court's judgement granting of concession rights of Nagpur Airport to GMR; 3. To change basis equity conversion of NIIF's current investment which is in the form of CCDs and can be converted into equity of up to 49% stake; 4. Corporate announcement dated 25 Jul'24; 5. Signed agreement to purchase 10% stake from Fraport as per Corporate announcement dated 9 Sep'24. Subject to approvals