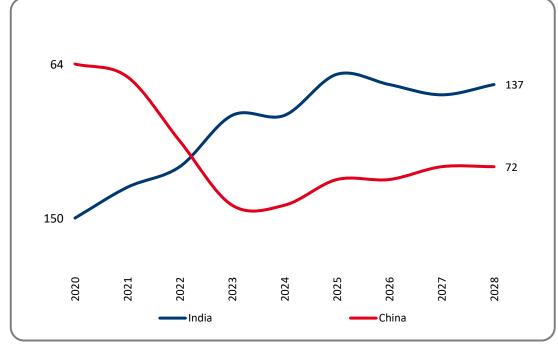

#### India's GDP per capita rank to see steady improvement

Source: IMF

#### India, GMR Airport's core market, is at an inflection point

Offering massive potential for future growth