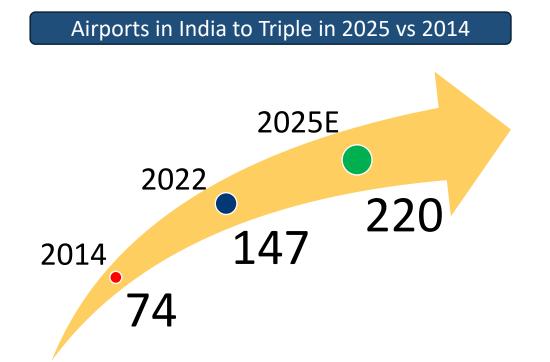

#### **Industry Demand Forecasts are Robust**

## GMR along with other stakeholders prepared to cater to this demand

**Aircrafts** 

## Aircraft Orders Set to Double Indian Fleet Size 700 ~1,400

#### **GIL** is also Ready to Serve the Expected Travel Boom

FROM 66mn TO 100mn

Expanded Capacities

**Aircrafts** 

FROM 12mn TO 34mn

**OUR** 