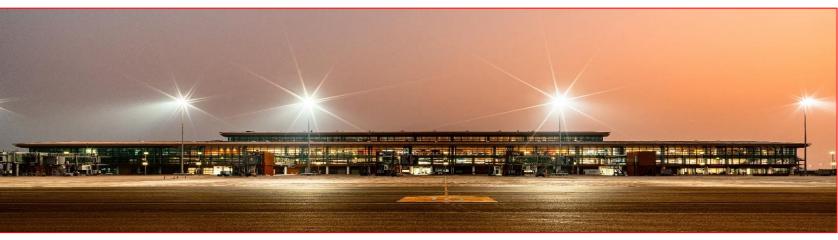

#### Indira Gandhi International Airport (IGIA) - New Delhi

Gateway to India

DIAL – the largest and busiest airport in India – is emerging as a leading aviation hub in South Asia and acting as base for India's two major Carriers – Indigo and Air India

Concession period **30 + 30 Years**Remaining life **42 years** 

Passenger capacity of **100 mn**Maximum capacity **140 mn** 

73.7 mn passenger traffic in FY2024

**~230 acres** for commercial property development

**1.8 mtpa** of cargo handling capacity expandable to **2.3 mtpa** 

**149** destinations connected:

Domestic: **79**International: **70**<sup>4</sup>

**3** terminals; **4** runways – Highest number of runways in India & first ever elevated dual taxiway