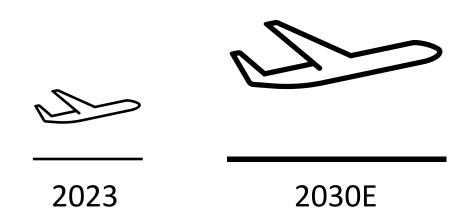

## Aircraft Orders Set to Double Indian Fleet Size 700 ~1,400

#### **GIL** is also Ready to Serve the Expected Travel Boom

FROM 66mn TO 100mn

Expanded Capacities

**Aircrafts** 

FROM 12mn TO 34mn

**OUR** 